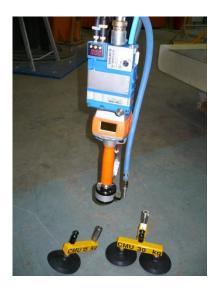

# ADOPTED SOLUTION:

Gripping parts from above to position them next to each other Quick tool changer to easily use 2 grippers depending on the load Grippers: 1 or 2 suction cups, depending on the mass of the blocks Recognition sensor for the gripper to secure the limit of the load Integration: under an R2a multi-articulated aluminium arm