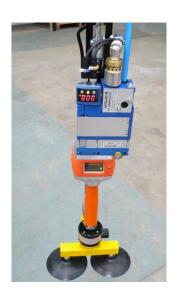

# ADOPTED SOLUTION:

Gripping parts from above to position them next to each other Quick tool changer to easily use 2 grippers depending on the load Grippers: 1 or 2 suction cups, depending on the mass of the blocks Recognition sensor for the gripper to secure the limit of the load Integration: under an R2a multi-articulated aluminium arm