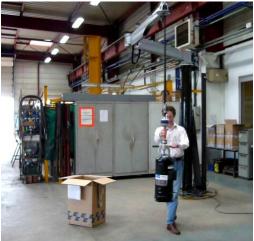

# **COMPRESSOR MANIPULATOR by HOOK**

### ADOPTED SOLUTION:

Gripping by a hook in a ring on the compressor Safety guaranteed by a safety latch. Integration under an R2a multi-articulated arm, range: 3.6m

SAPELEM is present in every industry and conceives high performance handling systems adapted to every activity.