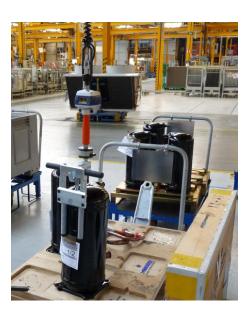

# **COMPRESSOR MANIPULATOR by HOOK**

## PROJECT: Packaging and positioning refrigerating truck compressor

The manipulator must grip the compressor at the end of the production line on a conveyor, to then release it in its dedicated package.

The manipulator must allow laying the compressor on an installation: centring on 4 dowel pins.

### ADOPTED SOLUTION:

Gripping by a hook in a ring on the compressor Safety guaranteed by a safety latch. Integration under an R2a multi-articulated arm, range: 3.6m

SAPELEM is present in every industry and conceives high performance handling systems adapted to every activity.