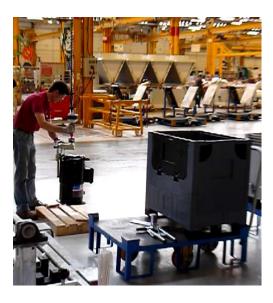

# **COMPRESSOR MANIPULATOR by HOOK**

## PROJECT: Packaging and positioning refrigerating truck compressor

The manipulator must grip the compressor at the end of the production line on a conveyor, to then release it in its dedicated package.

### ADOPTED SOLUTION:

Gripping by a hook in a ring on the compressor Safety guaranteed by a safety latch. Integration under an R2a multi-articulated arm, range: 3.6m

SAPELEM is present in every industry and conceives high performance handling systems adapted to every activity.