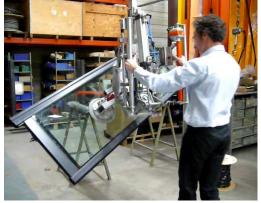

#### PROJECT: Bus side windows

The operator must grip the window in a rack to position it on the structure of the bus along the assembly line.

#### **CUSTOMER APPLICATION:**

Capacity: 45kg

Pace: < to 1min for the gripping and the "pining"

Breakable product

#### ADOPTED SOLUTION:

Rotary swivelling vacuum gripper, which guarantees at the same time:

- The complete orientation of the product
- An easier "pining"

Integration: under rail and trolley enabling to follow the assembly line