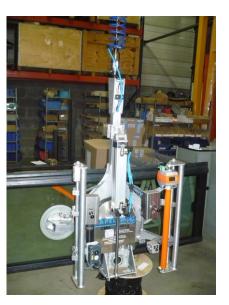

## **BUS WINDOWS MANIPULATOR by SUCTION CUPS**

#### ADOPTED SOLUTION:

Rotary swivelling vacuum gripper, which guarantees at the same time:

- The complete orientation of the product
- An easier "pining"

Integration: under rail and trolley enabling to follow the assembly line